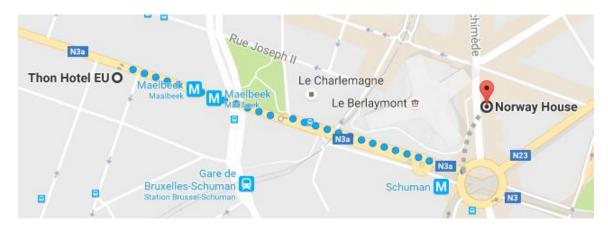

#### Venue: Norway House, Rue Archimède 17, 1000 Brussels

The Norway House is only 8 minutes away from the Thon Hotel EU. You need to walk on Rue de la Loi towards Schuman Metro Stop. Turn left on Rue Archimède and Norway House is located 5 meters away from the roundabout.