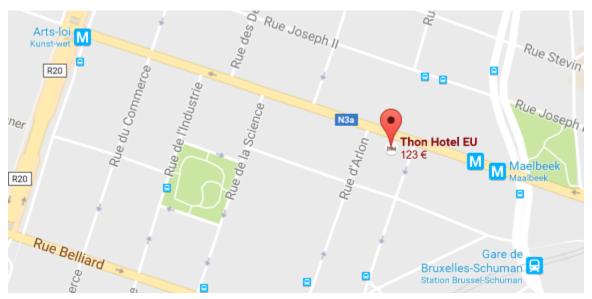

## **DIRECTIONS TO HOTEL**

Directions from Airports & Train Stations to Hotel

#### Reaching the hotel from 'Gare Centrale' (Central station)

You can take metro line 1 or 5 (Direction Stockel or Hermann-Debroux) and get off at Maelbeek metro station. Thon Hotel EU is located 150m down on Rue de La Loi.

#### <u>Reaching the hotel from 'Gare du Midi' (South Railway station – Eurostar/Thalys</u> terminal)

You can take metro lines 2 or 6 (Direction Elisabeth) and get off at Arts/Loi metro station. Thon Hotel EU is located 400m down on Rue de La Loi.

#### **Brussels International Airport (Zaventem)**

1. Through Brussels Schuman Train Station (20-25 minutes):

You can take the train at the Airport and stop at Brussels Schuman Station (15 minutes). Thon Hotel EU is located 700m down on Rue de La Loi, or you can get metro lines 1 or 5 one stop to Maelbeek metro station (Direction Gare de l'Ouest or Erasme) and walk from there.

2. By bus (30-45 minutes):

You can take the bus number 12 (Direction Brussels City) or 21 (Direction Ducale), stop at the Schuman stop. Thon Hotel EU is located 700m down on Rue de La Loi, or from Schuman Metro Station you can get metro line 1 or 5 one stop to Maelbeek metro station (Direction Gare de l'Ouest or Erasme) and walk from there.